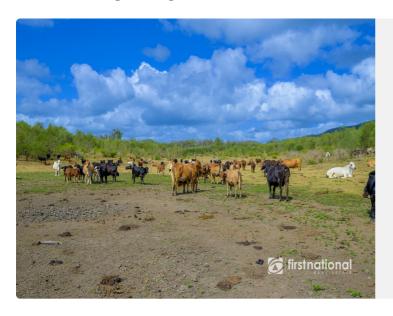

## The Property

**0 Rows Road, LOWMEAD** 

1,761.95HA GRAZING PROPERTY NEAR GIN GIN, QLD

0 ♠ 0 ♣ 0 ♠ **\$4,000,000** 

Located just a short 45-minute drive from Gin Gin, Queensland, this expansive property spans an impressive 1761.95 hectares of prime grazing land.

Featuring, multiple dams and a reliable bore, a remarkable set of timber cattle yards, meticulously crafted complete with steel vet crush and a multi-lane loading ramp, handling cattle is effortless and efficient.

Currently carrying approximately 450 breeders and progeny, a testament to the property's fertility and its ability to support a thriving cattle operation. With lush pastures and plentiful grazing opportunities, your cattle will flourish.

The property enjoys direct frontage to the Kolan River. Fencing is in very good condition with quality steel gates.

Immerse yourself in the beauty of the countryside as you take in breathtaking panoramic views, sprawling across this vast and gently undulating landscape. With ample room for expansion, the possibilities are endless on this remarkable property.